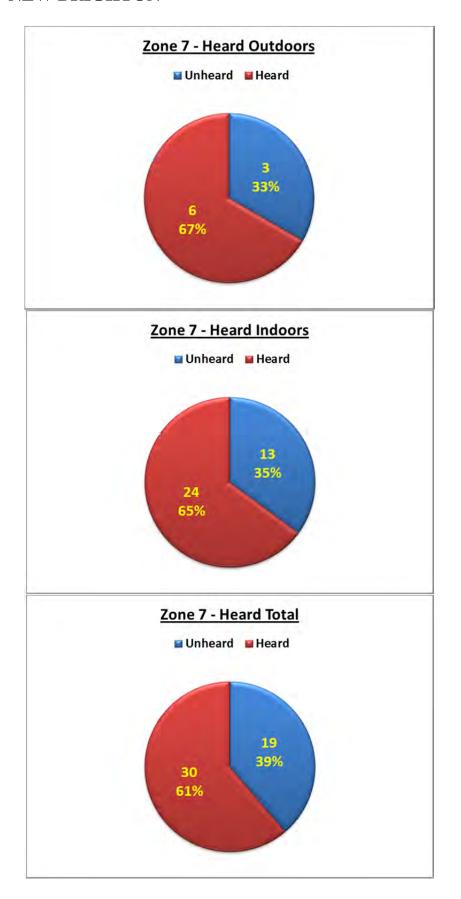

ctiveness of the siren system as a whole as it has been installed as part of Stage 1, it was considered important to illustrate public feedback as an overall result for all targeted evacuation zones as well as separately for individual zones.

The overall result has been divided into heard and unheard only, irrespective of whether respondents were inside or outside. Individual zones have been further divided into the following components as shown by the following pie charts:

- Ratio heard/unheard outdoors
- Ratio heard/unheard
- Ratio heard/unheard outdoors and indoors

### 2.4. Overall Results



# **ZONE 2 – WAIMAIRI BEACH**



# **ZONE 3 – NORTH NEW BRIGHTON**



# **ZONE 4 – NEW BRIGHTON**



# **ZONE 5 – NEW BRIGHTON**



# **ZONE 6 – NEW BRIGHTON**



### **ZONE 7 – NEW BRIGHTON**



# **ZONE 9 – SOUTH NEW BRIGHTON**



# **ZONE 10 – SOUTH NEW BRIGHTON**



# **ZONE 11 – SOUTH SHORE**



# **ZONE 16 – REDCLIFFS/MONKS BAY**



### **ZONE 17 – SUMNER**



### 3. OBSERVATIONS

Of all valid responses, considerably more respondents (57%) were located outside the evacuation zones than inside (43%), which would indicate that people did not know if or where they were supposed to hear the sirens.

It is encouraging and important to note that 78% of respondents within the targeted evacuation zones (including those indoors) reported that they had heard the sirens – and furthermore, that many respondents well outside the targeted zones reported that they had heard the sirens. This result must be seen in light of the fact that only 65% of the total planned siren capacity has been