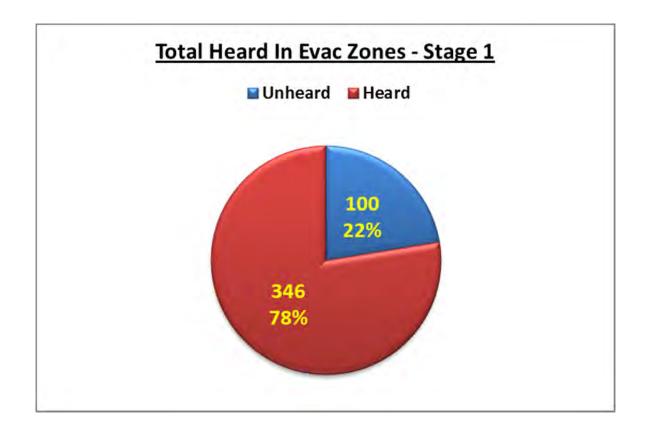

### 1. COMMUNICATIONS AUDIT REVIEW

| General Manager responsible: | General Manager Public Affairs, DDI 941-8982 |
|------------------------------|----------------------------------------------|
| Officer responsible:         | Communications Manager                       |
| Author:                      | Lydia Aydon, GM Public Affairs               |

### **PURPOSE OF REPORT**

To present the communications audit and recommendations on the audit's findings.

### **EXECUTIVE SUMMARY**

- 2. In January 2012 the Christchurch City Council commissioned an independent audit of the Council's communications. The purpose of the audit was to identify what is working well and what can be improved and to establish how the Council can best communicate to meet the expectations of ratepayers and enable staff to do their job effectively.
- 3. The audit produced by Felicity Price and Wilma Falconer was based on a review of current Council documents, policies and procedures together with interviews with 166 external and internal stakeholders and a public survey.
- 4. The audit's findings are divided into four themes: strategic communication; stakeholder relationships and community engagement; internal communication; and communication activities. They can be summarised as follows:
  - The audit finds that residents have low satisfaction levels with information about Council decisions and don't understand the decision making process and there is no communications strategy in place to address this.
  - It says that relationships with external stakeholders and community engagement are poor with no comprehensive plan in place for this and Council staff do not attend enough public meetings. Many stakeholders feel the Council is not customer focussed with delays in responding to enquiries. Response times for media inquiries are also too long.