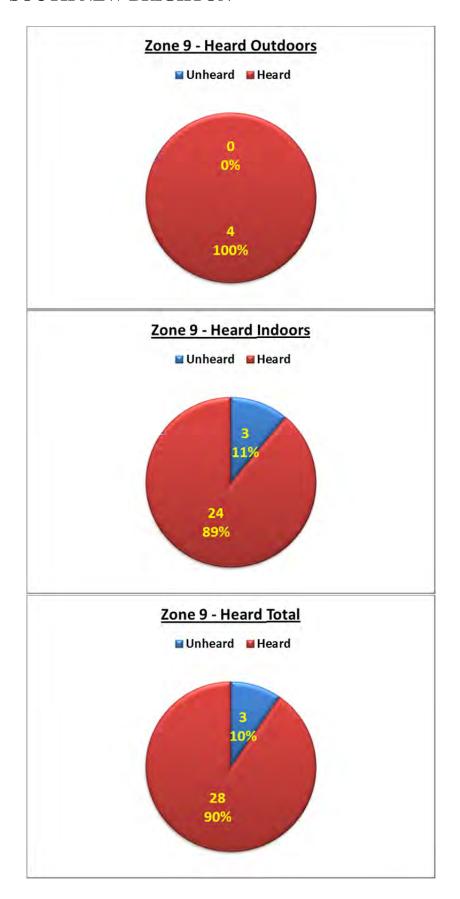

ole as it has been installed as part of Stage 1, it was considered important to illustrate public feedback as an overall result for all targeted evacuation zones as well as separately for individual zones.

The overall result has been divided into heard and unheard only, irrespective of whether respondents were inside or outside. Individual zones have been further divided into the following components as shown by the following pie charts:

- Ratio heard/unheard outdoors
- Ratio heard/unheard
- Ratio heard/unheard outdoors and indoors

### 2.4. Overall Results



# **ZONE 2 – WAIMAIRI BEACH**



# **ZONE 3 – NORTH NEW BRIGHTON**



# **ZONE 4 – NEW BRIGHTON**



# **ZONE 5 – NEW BRIGHTON**



# **ZONE 6 – NEW BRIGHTON**



### **ZONE 7 – NEW BRIGHTON**



# **ZONE 9 – SOUTH NEW BRIGHTON**



# **ZONE 10 – SOUTH NEW BRIGHTON**



# **ZONE 11 – SOUTH SHORE**



# **ZONE 16 – REDCLIFFS/MONKS BAY**



### **ZONE 17 – SUMNER**



### 3. OBSERVATIONS

Of all valid responses, considerably more respondents (57%) were located outside the evacuation zones than inside (43%), which would indicate that people did not know if or where they were supposed to hear the sirens.

It is encouraging and important to note that 78% of respondents within the targeted evacuation zones (including those indoors) reported that they had heard the sirens – and furthermore, that many respondents well outside the targeted zones reported that they had heard the sirens. This result must be seen in light of the fact that only 65% of the total planned siren capacity has been installed.

# 3.1. Summary of Total