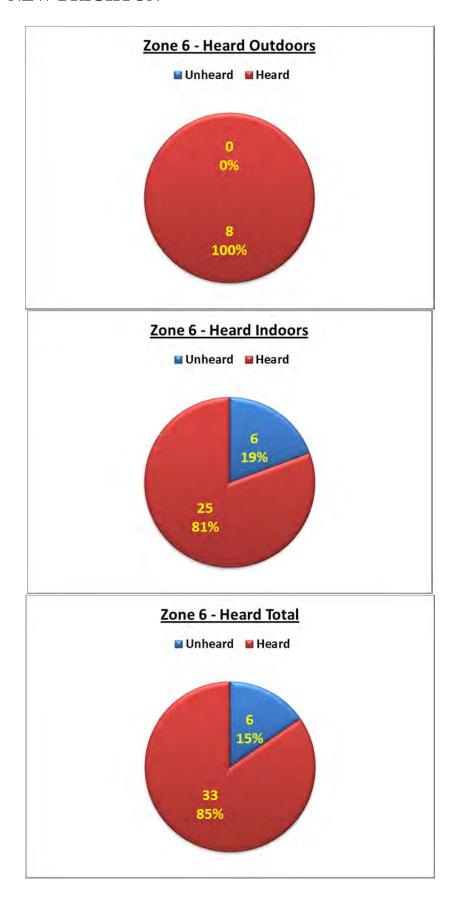

a

In order to establish the effectiveness of the siren system as a whole as it has been installed as part of Stage 1, it was considered important to illustrate public feedback as an overall result for all targeted evacuation zones as well as separately for individual zones.

The overall result has been divided into heard and unheard only, irrespective of whether respondents were inside or outside. Individual zones have been further divided into the following components as shown by the following pie charts:

- Ratio heard/unheard outdoors
- Ratio heard/unheard
- Ratio heard/unheard outdoors and indoors

### 2.4. Overall Results



# **ZONE 2 – WAIMAIRI BEACH**



# **ZONE 3 – NORTH NEW BRIGHTON**



# **ZONE 4 – NEW BRIGHTON**



# **ZONE 5 – NEW BRIGHTON**



# **ZONE 6 – NEW BRIGHTON**



### **ZONE 7 – NEW BRIGHTON**



# **ZONE 9 – SOUTH NEW BRIGHTON**



# **ZONE 10 – SOUTH NEW BRIGHTON**



# **ZONE 11 – SOUTH SHORE**



# **ZONE 16 – REDCLIFFS/MONKS BAY**



### **ZONE 17 – SUMNER**



### 3. OBSERVATIONS

Of all valid responses, considerably more respondents (57%) were located outside the evacuation zones than inside (43%), which would indicate that people did not know if or where they were supposed to hear the sirens.

It is encouraging and important to note that 78% of respondents within the targeted evacuation zones (including those indoors) reported that they had heard the sirens – and furthermore, that many respondents well outside the targeted zones reported that they had heard the sirens. This result must be seen in light of the fact that only 65% of the tota