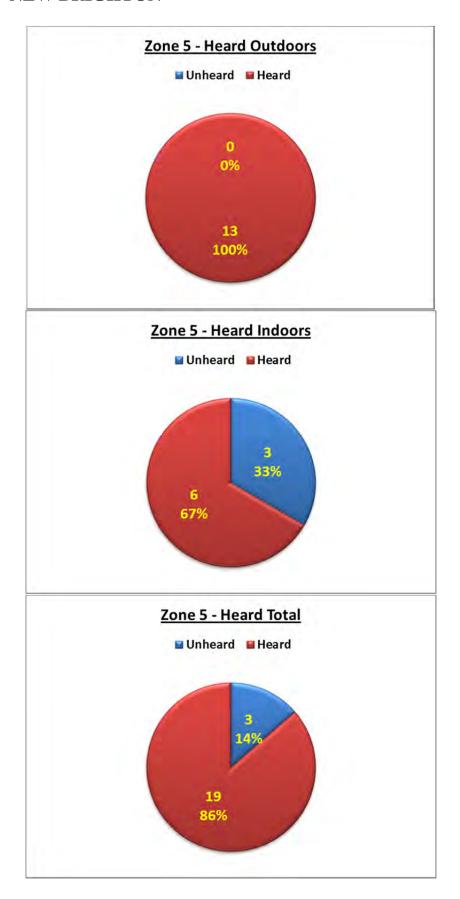

.

### 2.3. Performance Criteria

In order to establish the effectiveness of the siren system as a whole as it has been installed as part of Stage 1, it was considered important to illustrate public feedback as an overall result for all targeted evacuation zones as well as separately for individual zones.

The overall result has been divided into heard and unheard only, irrespective of whether respondents were inside or outside. Individual zones have been further divided into the following components as shown by the following pie charts:

- Ratio heard/unheard outdoors
- Ratio heard/unheard
- Ratio heard/unheard outdoors and indoors

### 2.4. Overall Results



# **ZONE 2 – WAIMAIRI BEACH**



# **ZONE 3 – NORTH NEW BRIGHTON**



# **ZONE 4 – NEW BRIGHTON**



# **ZONE 5 – NEW BRIGHTON**



# **ZONE 6 – NEW BRIGHTON**



### **ZONE 7 – NEW BRIGHTON**



# **ZONE 9 – SOUTH NEW BRIGHTON**



# **ZONE 10 – SOUTH NEW BRIGHTON**



# **ZONE 11 – SOUTH SHORE**



# **ZONE 16 – REDCLIFFS/MONKS BAY**



### **ZONE 17 – SUMNER**



### 3. OBSERVATIONS

Of all valid responses, considerably more respondents (57%) were located outside the evacuation zones than inside (43%), which would indicate that people did not know if or where they were supposed to hear the sirens.

It is encouraging and important to note that 78% of respondents within the targeted evacuation zones (including those indoors) reported that they had heard the sirens – and furthermore, that many respondents well outside the targeted zones reported that they had heard the sirens. This result must be seen in light of the